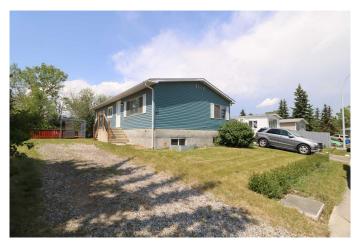

## \$379,900 - 60 Spring Haven Road Se, Airdrie

MLS® #A2232713

## \$379,900

3 Bedroom, 1.00 Bathroom, 960 sqft Residential on 0.11 Acres

Big Springs, Airdrie, Alberta

Upgraded 3-bedroom home located within walking distance of the Elementary School, High School and Playground. This cozy, well-maintained home is ready for a new owner. 3 bedrooms, expansive living area, large Kitchen with movable Island and all Appliances included. The basement is wide open, ready for your new ideas (potential Suite with approval and permits from the City of Airdrie). Newer Sump system installed a couple years ago, so no worries about moisture problems. Backing onto Green area and a walking path. Come view and enjoy.