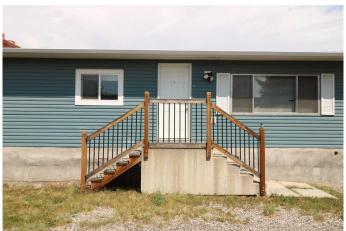

## \$379,900

3 Bedroom, 1.00 Bathroom, 960 sqft Residential on 0.11 Acres

Big Springs, Airdrie, Alberta

Upgraded 3-bedroom home located within walking distance of the Elementary School, High School and Playground. This cozy, well-maintained home is ready for a new owner. 3 bedrooms, expansive living area, large Kitchen with movable Island and all Appliances included. The basement is wide open, ready for your new ideas (potential Suite with approval and permits from the City of Airdrie). Newer Sump system installed a couple years ago, so no worries about moisture problems. Backing onto Green area and a walking path. Come view and enjoy.