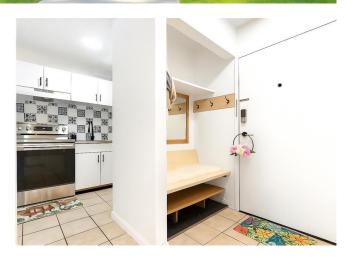

## \$169,900

1 Bedroom, 1.00 Bathroom, 581 sqft Residential on 0.00 Acres

Forest Lawn, Calgary, Alberta

Welcome to a great turnkey 1-bedroom, 1-bathroom apartment close to all major stores and the best restaurants around the corner! This unique and stylish property is located just under 15 minutes from downtown. Many buses are available right at your corner. It has one underground parking spot with the extra option of free street parking. Convenience with an ensuite washer/dryer unit in the extra room. Feeling like having a drink with a friend? Your private, cozy balcony is the perfect spot! Enjoy your favourite shows on your brand new 50in smart TV and entertainment unit. The bathroom has been fully upgraded with new toilet, LED mirror, lights and shower components. Perfect for investors and newcomers as all brand new furniture is included. This is a truly one-of-a-kind artwork piece, a move-in ready opportunity!

### Interior

Interior Features Ceiling Fan(s), Laminate Counters, No Animal Home, No Smoking

Home, Open Floorplan, Storage

Appliances Electric Oven, European Washer/Dryer Combination, Refrigerator,

Window Coverings