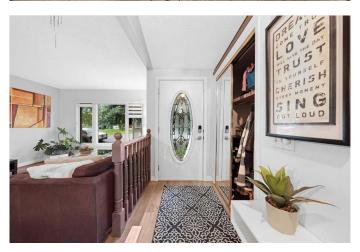

Upgrades & Features:

New windows, blinds, and flooring throughout

Central air conditioning for year-round comfort

Modern kitchen with upgraded countertops and stainless steel appliances

Renovated bathrooms for a fresh, contemporary feel

# Interior

| Interior Features | No Smoking Home, Open Floorplan, Quartz Counters                      |
|-------------------|-----------------------------------------------------------------------|
| Appliances        | Dishwasher, Dryer, Microwave Hood Fan, Refrigerator, Washer, Electric |
|                   | Range                                                                 |
| Heating           | Natural Gas, Standard                                                 |
| Cooling           | Central Air                                                           |
| Has Basement      | Yes                                                                   |
| Basement          | Finished, Full                                                        |