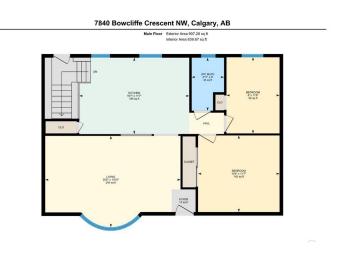

## **Essential Information**

MLS® # A2229945

Price \$699,900

Bedrooms 2

Bathrooms 2.00

Full Baths 2

Square Footage 907

Acres 0.15