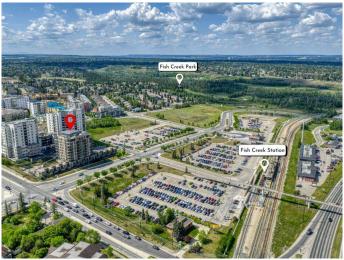

#### \$284,900

1 Bedroom, 1.00 Bathroom, 611 sqft Residential on 0.00 Acres

Shawnee Slopes, Calgary, Alberta

Urban sophistication meets suburban calm in this beautifully upgraded 1-bedroom and den unit in the concrete-built Highbury Tower. Designed for comfort and function, this open-concept layout features vaulted ceilings and oversized west-facing windows that bring in plenty of natural light. Enjoy summer evenings or weekend BBQs on the covered balcony, complete with a gas line. The kitchen is a showpieceâ€"concrete countertops, sleek cabinetry, designer pendant lighting, and a generous island make it perfect for cooking or casual entertaining. A premium stainless steel appliance package, including a gas stove, adds to the upscale feel. The spacious bedroom offers brand-new carpet and connects the walk-through closet to a stylish 4-piece ensuite. Originally designed as a den, this space has been smartly converted into a large custom storage area with built-in cabinetry and shelvingâ€"ideal for anyone who wants extra room to organize. Additional perks include central A/C, a separate laundry room, secure underground parking, and a private storage locker. This unbeatable location puts you across the street from the LRT and just minutes to Fish Creek Park, St. Mary's University, shops, and restaurants. Whether you're a professional, a student, or savvy investor, this unit delivers convenience, quality, and lifestyle in one.

## **Community Information**

| 208, 10 Shawnee Hill Sw |
|-------------------------|
| Shawnee Slopes          |
| Calgary                 |
| Calgary                 |
| Alberta                 |
| T2Y 0K5                 |
|                         |