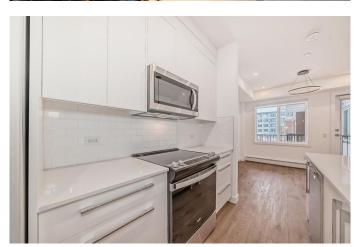

## \$344,900

2 Bedroom, 1.00 Bathroom, 628 sqft Residential on 0.00 Acres

Chelsea\_CH, Chestermere, Alberta

Step into comfort and convenience with this beautifully designed 2-bedroom, 1-bathroom, complete with 1 titled parking stall. Ideally located in the vibrant and growing community of Chelsea, this home offers the perfect balance of modern living and outdoor charm. Enjoy easy access to lush parks, scenic walking trails, and playgrounds, with Chestermere Lake just minutes awayâ€"ideal for boating, paddle boarding, and weekend picnics. You'll also appreciate the nearby shopping and dining options at Chestermere Station and Chestermere Crossing, making everyday errands a breeze. Whether you're looking for a peaceful place to call home or a smart investment in a sought-after neighbourhood, this Lockwood unit has it all. \*Photo Gallery of Similar Unit\*

#### Interior

Interior Features Kitchen Island

Appliances Dishwasher, Microwave Hood Fan, Refrigerator, Washer/Dryer, Window

Coverings, Range

Heating Baseboard

Cooling None