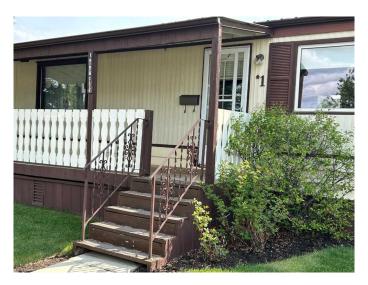

### \$254,000

3 Bedroom, 2.00 Bathroom, 1,440 sqft Residential on 0.18 Acres

NONE, Olds, Alberta

First time on the market, this home was built on years of love and care. Very well maintained yard with ease of care in mind. Including your fruit trees and floor beds. This 3 bedroom home is waiting for the new owners to come and care for what has been built over the years. The single garage will keep your vehicle out of the weather. Just come and move in and enjoy this well maintained property.

#### **Exterior**

Exterior Features Garden

Lot Description Corner Lot, Rectangular Lot

Roof Metal

Construction Wood Frame, Metal Siding

Foundation Piling(s)