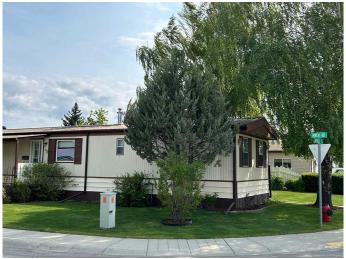

### \$254,000

3 Bedroom, 2.00 Bathroom, 1,440 sqft Residential on 0.18 Acres

NONE, Olds, Alberta

First time on the market, this home was built on years of love and care. Very well maintained yard with ease of care in mind. Including your fruit trees and floor beds. This 3 bedroom home is waiting for the new owners to come and care for what has been built over the years. The single garage will keep your vehicle out of the weather. Just come and move in and enjoy this well maintained property.

#### **Exterior**

Exterior Features Garden

Lot Description Corner Lot, Rectangular Lot

Roof Metal

Construction Wood Frame, Metal Siding

Foundation Piling(s)