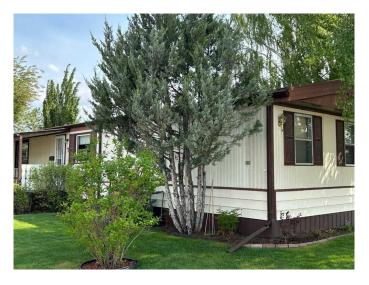

### \$254,000

3 Bedroom, 2.00 Bathroom, 1,440 sqft Residential on 0.18 Acres

NONE, Olds, Alberta

First time on the market, this home was built on years of love and care. Very well maintained yard with ease of care in mind. Including your fruit trees and floor beds. This 3 bedroom home is waiting for the new owners to come and care for what has been built over the years. The single garage will keep your vehicle out of the weather. Just come and move in and enjoy this well maintained property.

#### **Exterior**

Exterior Features Garden

Lot Description Corner Lot, Rectangular Lot

Roof Metal

Construction Wood Frame, Metal Siding

Foundation Piling(s)