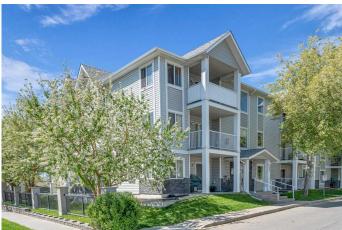

#### \$279,900

2 Bedroom, 2.00 Bathroom, 955 sqft Residential on 0.00 Acres

Dover, Calgary, Alberta

Discover the perfect blend of comfort and style in this spacious corner condo, nestled within Valleyview Park Place. This beautifully appointed and spacious 955 square foot apartment, features 2 bedrooms and 2 bathrooms. With an open-concept layout and large windows, this home feels bright, airy, and welcoming. Relax and unwind in the spacious living room with a cozy gas fireplace, or step out onto your private balcony to enjoy the sunshine. The laundry room includes a stacked washer and dryer, leaving room for additional storage. Enjoy the benefits of titled heated underground parking. This well-managed complex offers peace of mind. Complex is pet friendly, upon board approval. This condo truly has it all. Whether you're a first-time buyer, downsizing, or looking for a low-maintenance lifestyle, this home is a rare find in a highly sought-after area. Don't waitâ€"schedule your private viewing today!