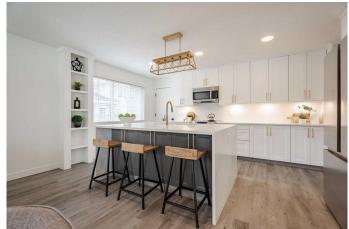

## \$525,000

4 Bedroom, 3.00 Bathroom, 1,145 sqft Residential on 0.09 Acres

Summerhill, Airdrie, Alberta

This beautifully RENOVATED BANGALOW in the heart of Summerhill offers: modern design and everyday functionality. The main floor features a bright, OPEN LAYOUT with a NEW KITCHENâ€"complete with WHITE cabinetry, GOLD hardware, a WATERFALL QUARTZ island, quartz countertops, and updated lighting throughout.