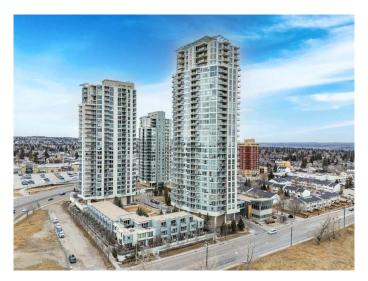

## \$437,777

2 Bedroom, 2.00 Bathroom, 934 sqft Residential on 0.00 Acres

Spruce Cliff, Calgary, Alberta

Welcome to your new home in the Ovation Building at Westgate Park. Offering 2 indoor parking spots This is a fabulous location and amazing views from this terrific, refreshed IMMEDIATE possession condo! Just professionally PAINTED and cleaned for you. TWO titled parking stalls! NEW (2024) oversized LG washer and dryer that you control from your phone. Frigidaire natural gas stove, microwave, and brand NEW refrigerator for the serious chef who enjoys entertaining. The Bosch dishwasher is ultra quiet and makes this kitchen just perfect. Nothing to do, just move right in and make this your beautiful new home!! This 2-bedroom - 2-bathroom Executive Condo offers air conditioning, 9 ft ceilings, and elegance to the space. There are large closets throughout, and the master suite boasts a large walk-in closet. The 2 luxurious bathrooms for this condo have everything you desire. This is a CORNER condo unit which has two walls of windows with the SW exposure, that you can enjoy throughout the year. The engineered HARDWOOD and tile throughout offer that extra touch of luxury to this amazing condo. You can access the fitness room, swimming pool, and jacuzzi through the plus 15 that is located in your lobby, so you don't need to go outside in Calgary's cold winters to enjoy the amenities. Evenings can be enjoyed with the Electric fireplace and everything you need at your fingertips. If you are an avid golfer, the Shaganappi Point Golf Course (