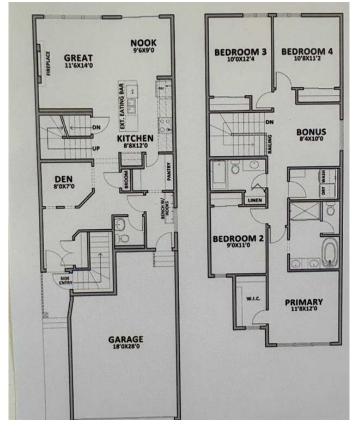

#### \$689,900

4 Bedroom, 3.00 Bathroom, 2,014 sqft Residential on 0.07 Acres

Legacy, Calgary, Alberta

DUE TO PRICE REDUCTION, PRICING IS FIRM. GST IS INCLUDED IN THE PRICE \* LOOK MASTER BUILDER has added a long list of Builder upgrades to this amazing 4 BEDROOM home to ensure that you'll be thrilled with the final results on the possession day! Check and compare the standard features : Side entry to basement, main floor den, walk through pantry, large kitchen island a full length eating bar and 1" thick quartz countertop, 3 stylish pendant lights over the island, soft close cabinet doors and soft close drawers, two tone kitchen cabinets, "shaker styled" cabinet doors, cabinets roughed-in for a built-in microwave, chimney hood fan rough-in, spacious kitchen pantry, 36" high upper cabinets, stylish Blanco Silgranit kitchen sink with soap dispenser, 2 sets of pots and pans drawers, gasline for a gas stove, large great room with 50" wide fireplace, a fireplace mantle, an in-wall conduit for a TV above the fireplace mantle, white "Zebra Blinds" window coverings, Berkley modern interior doors that provide more sound reduction, sturdy satin nickel wire shelving, California knockdown textured ceilings throughout, exquisite QUEST XL Luxury Vinyl Plank flooring on the main floor, dignified vinyl tile to be installed in the upper bathrooms and laundry room, wide staircase to the upper floor, black metal spindles on staircase and upper floor, black door handles, black hinges and matte black bathroom hardware, large 36 sf. laundry room, ensuite has a quartz countertop with 2

undermount sinks, free standing ensuite tub, 4' wide "TILED" ensuite shower (tiled to the ceiling) 1 row of tile above counters in upper bathrooms, bathroom vanities have a bottom drawer, the main bath tub has vinyl tile extended to the ceiling, upper floor bonus room, the mudroom has a built-in bench and coat hooks unit, triple pane windows, clean air filtration system(HRV), General Aire drip humidifier, 96% high efficiency 2 stage multi-speed furnace, 80 gal US hot water tank, ECOBEE SMART Thermostat with HRV control, 200 AMP electrical panel, 2 sewer backup valves, basement has plumbing rough-ins for a bathroom, laundry facilities and kitchen sink, 9 ft. foundation wall height, painted basement floor and stairs, soffit plug and switch, gasline for BBQ, elegant Tudor front elevation with stone accenting and a \$500 front landscaping certificate! RMS measurements taken from Builder's blueprints. Photos are representative.