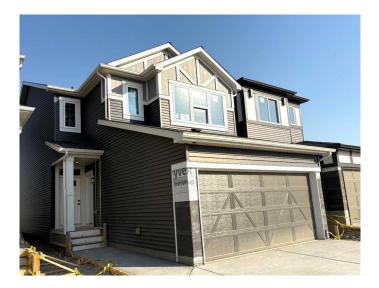

# \$689,900 - 27 Legacy Glen Heights Se, Calgary

MLS® #A2225608

#### \$689,900

4 Bedroom, 3.00 Bathroom, 2,014 sqft Residential on 0.07 Acres

Legacy, Calgary, Alberta

DUE TO PRICE REDUCTION, PRICING IS FIRM. GST IS INCLUDED IN THE PRICE \* LOOK MASTER BUILDER has added a long list of Builder upgrades to this amazing 4 BEDROOM home to ensure that you'll be thrilled with the final results on the possession day! Check and compare the standard features : Side entry to basement, main floor den, walk through pantry, large kitchen island a full length eating bar and 1" thick quartz countertop, 3 stylish pendant lights over the island, soft close cabinet doors and soft close drawers, two tone kitchen cabinets, "shaker styled" cabinet doors, cabinets roughed-in for a built-in microwave, chimney hood fan rough-in, spacious kitchen pantry, 36" high upper cabinets, stylish Blanco Silgranit kitchen sink with soap dispenser, 2 sets of pots and pans drawers, gasline for a gas stove, large great room with 50" wide fireplace, a fireplace mantle, an in-wall conduit for a TV above the fireplace mantle, white "Zebra Blinds" window coverings, Berkley modern interior doors that provide more sound reduction, sturdy satin nickel wire shelving, California knockdown textured ceilings throughout, exquisite QUEST XL Luxury Vinyl Plank flooring on the main floor, dignified vinyl tile to be installed in the upper bathrooms and laundry room, wide staircase to the upper floor, black metal spindles on staircase and upper floor, black door handles, black hinges and matte black bathroom hardware, large 36 sf. laundry room, ensuite has a quartz countertop with 2