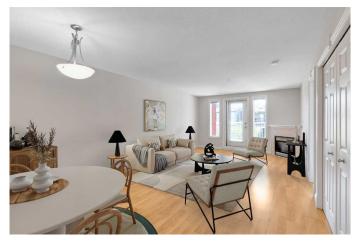

#### \$269,900

1 Bedroom, 1.00 Bathroom, 793 sqft Residential on 0.00 Acres

Crescent Heights, Calgary, Alberta

Welcome to BRIDGELAND HEIGHTS in CRESCENT HEIGHTS!!! Yes, a ONE BEDROOM UNIT WITH A DEN is available for you to move in and enjoy living in Calgary's most desirable inner-city neighbourhoods -**CRESCENT HEIGHTS and Yup!** BRIDGELAND, just across Edmonton Trail. This spacious South Facing One Bedroom Unit with a den is move-ready, OR if you wish to UPDATE IT TO THE NINES, it is definitely a great option. The bright open layout makes this unit SUPER ROOMY - kitchen with raised bar, living room with a corner fireplace, plus a huge balcony, perfect for summer extra living space and get togethers. A generous size bedroom has a walk-through closet to the full bathroom. And, a FLEX ROOM/DEN for your home office, library or a game room. This unit comes with Titled Underground Parking. **EXCELLENT LOCATION? For sure!** Bridgeland Heights is in a quiet NO THROUGH TRAFFIC road, nice walkable distance to Downtown Calgary, Walking Trails along the Bow River -RiverWalk/BowRiver Pathway, Restaurants, Coffee Shops, Parks, Off Leash Dog Park, Public Transit, Churches and more. CHECK PHOTOS !!!Don't miss this chance, call your preferred Realtor to view this property.

# Interior

| Interior Features | Breakfast Bar, Walk-In Closet(s)                                                      |
|-------------------|---------------------------------------------------------------------------------------|
| Appliances        | Dishwasher, Electric Stove, Microwave, Range Hood, Refrigerator, Washer/Dryer Stacked |
| Heating           | Natural Gas, Fireplace(s)                                                             |
| Cooling           | None                                                                                  |
| Fireplace         | Yes                                                                                   |
| # of Fireplaces   | 1                                                                                     |
| Fireplaces        | Gas                                                                                   |
| # of Stories      | 5                                                                                     |

# Exterior

Exterior Features Balcony, BBQ gas line

Construction Brick, Stucco