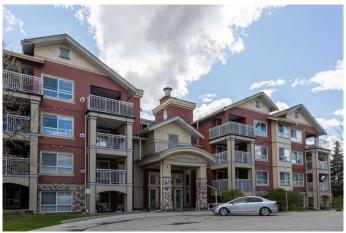

# \$335,000

2 Bedroom, 2.00 Bathroom, 811 sqft Residential on 0.00 Acres

Lincoln Park, Calgary, Alberta

WELCOME HOME â€" amenities galore! This spacious and beautifully updated main floor unit features 2 bedrooms and 2 bathrooms, offering an ideal layout with bedrooms split by a spacious living and dining area. The unit opens up with a large front entryway, open-concept living, and stylish finishes throughout including newer vinyl plank flooring and a fresh modern colour palette. The well-appointed kitchen features upgraded stainless steel appliances, pantry, and plenty of cabinetry. The bright living room is highlighted by large windows and a cozy corner gas fireplace and opens onto a generous covered patio that backs onto green spaceâ€"ideal for relaxing or for owners looking for easy outdoor access. The large primary bedroom includes a 4-piece ensuite, a walkthrough closet & a window overlooking the patio. A second bedroom sits across from a 3 piece bath, perfect for guests or roommates. There's also flexible den spaceâ€"ideal for a home office or extra storage. Additional features include 2 titled underground parking stalls, in-suite laundry, and access to premium building amenities such as a fitness centre, party room, bike storage, visitor parking, and a beautiful private courtyard. Ideally located just steps from Mount Royal University, with easy access to Stoney Trail, Crowchild Trail, Glenmore Trail, downtown, and within walking distance to transit, coffee shops, restaurants, and shoppingâ€"this is a fantastic opportunity for first-time buyers, students, investors, or