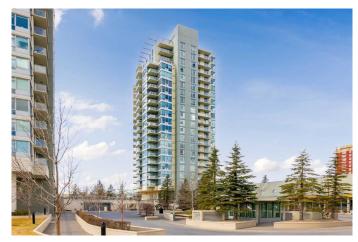

# \$349,900 - 407, 55 Spruce Place Sw, Calgary

MLS® #A2222344

## \$349,900

2 Bedroom, 2.00 Bathroom, 890 sqft Residential on 0.00 Acres

Spruce Cliff, Calgary, Alberta

Welcome to this charming and spacious 2-bedroom, 2-bathroom condo offering 890 sq.ft. of thoughtfully designed urban living. Ideally situated in a highly sought-after location, this northwest-facing unit combines comfort, convenience, and breathtaking views to create a truly exceptional living experience. Step inside and be greeted by a thoughtfully designed open-concept layout that maximizes both space and natural light. The spacious living room features a cozy gas fireplace, perfect for relaxing evenings or entertaining guests. From here, step out onto the expansive private balcony where you can enjoy your morning coffee or unwind at the end of the day while soaking in stunning panoramic views of the surrounding area. This unit also comes with a heated underground parking stall and a secure storage lockerâ€"ideal for keeping your belongings organized and your vehicle protected during Calgary's winter months. Enjoy complimentary access to a top-tier recreation centre complete with a full-size pool and a fully equipped fitness area. Just two traffic lights and a quick 5-minute drive to downtownâ€"or hop on your bike and be there in 10 minutes. You're also steps from parks, a golf course, off-leash dog areas, and the Underground Westbrook LRT station, with shopping and dining just across the street. Easy access to major highways and the mountains makes weekend escapes a breeze. Whether you're a young professional, downsizer, or savvy

### Built in 2006