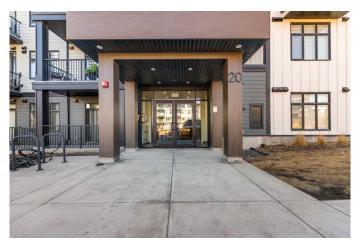

## \$299,000

2 Bedroom, 1.00 Bathroom, 589 sqft Residential on 0.00 Acres

Sage Hill, Calgary, Alberta

Excellent location plus 2 TITLED SURFACE PARKING STALLS FOR HE AND SHE. There is also a large storage in the parkade to store your winter or summer tires. Look no further....this is the best deal and an excellent value for the price. Loads of upgrades. There are 2 bedrooms with luxury vinyl plank throughout. No more carpets to clean, say goodbye to carpet cleaning. Bright and open floorplan featuring modern finishes throughout. White kitchen cabinetry, chimney hoodfan with quartz countertops in both the kitchen and bathroom with luxury walk-in shower and upgraded tiles. Conveniently located within walking distance to all the major shops in Sage Hill, including T&T Supermarket, Walmart, restaurants and walking/bike paths. Immediate possession is available for investors or for first time homebuyers.

## **Community Information**

Address 108, 20 Sage Hill Nw

Subdivision Sage Hill
City Calgary
County Calgary
Province Alberta
Postal Code T3R 1Z5