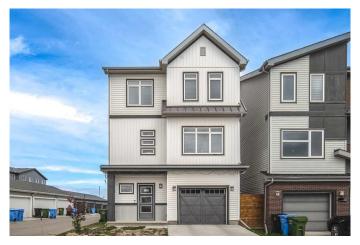

# \$729,900 - 232 Lucas Manor Nw, Calgary

MLS® #A2221865

## \$729,900

4 Bedroom, 4.00 Bathroom, 1,988 sqft Residential on 0.09 Acres

Livingston, Calgary, Alberta

OPEN HOUSE 1-3 PM, SUNDAY, MAY 25!!! Enjoy the 3D tour to appreciate this stunning space fully! Welcome to this elegant 1,900+ sq. ft. corner-lot 4 BEDROOM + OFFICE residence nestled in the lively community of Livingston. Thoughtfully crafted across three levels, this home is bathed in abundant natural light, thanks to its expansive windows that frame breathtaking views throughout the day. Plus, with a fire-fighting sprinkler system and Backyard RV parking, its modern, open layout seamlessly blends style and practicality, making it an exceptional choice for families seeking comfort and functionality. Offering four bedrooms and an office, this home provides ample space for work, relaxation, and entertainment. The vinyl plank floor covers the main floor, and the airy living area invites you to unwind. The sleek kitchenâ€"complete with a breakfast island, glass tile backsplash, fashion cabinets, all stainless steel appliances and a pantryâ€"enhances storage and convenience. A dedicated dining space flows effortlessly onto a scenic terrace deck, ideal for enjoying peaceful mornings or hosting gatherings. The versatile den is perfect for a home office, playroom, or guest suite, complemented by a well-placed 2-piece bathroom. The ground floor features a generously sized bedroom with its own private 2-piece bathroom, offering an excellent retreat for guests or young adults. Moving to the upper floor, you'II find three stylish bedrooms, including a primary suite with its

Year Built 2018

Type Residential

Sub-Type Detached

Style 3 Storey

Status Active

## **Exterior**

Exterior Features None

Lot Description Corner Lot

Roof Asphalt Shingle

Construction Vinyl Siding, Wood Frame

Foundation Poured Concrete