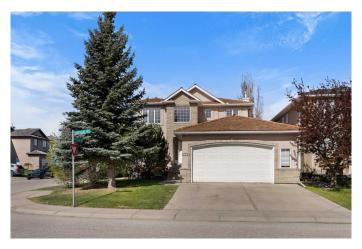

# \$949,900 - 3 Hampstead Hill Nw, Calgary

MLS® #A2220912

## \$949,900

3 Bedroom, 3.00 Bathroom, 2,480 sqft Residential on 0.14 Acres

Hamptons, Calgary, Alberta

Located in the prestigious Hamptons, this elegant 2,480 sq ft two-storey home offers 3 bedrooms, 2.5 baths, and a rare Heated Triple Attached Garage (one tandem bay) â€"ideal for three vehicles or extra storage. Set on a beautifully landscaped corner lot, this stylish and functional home features hardwood flooring, 9-foot ceilings on the main level, and newly installed carpet upstairs. Step inside to a soaring 18-foot foyer and a grand spiral staircase with a skylight above. Then you'll find a bright Living Room and formal Dining Room are perfect for hosting. The large Family Room features a gas fireplace, built-in bookcases, and a cozy window bench, creating a warm and relaxation atmosphere for everyday living. The well-appointed Kitchen with a centre island, granite countertops, pantry, and ample cabinetry is complemented by a spacious Breakfast Nook with access to the rear Deck. A private Den with French doors, Half Bath and a Mudroom with Laundry and sink complete the main level. Going upstairs, there's the large Primary Bedroom offers a retreat with a private 5-piece Ensuite and a walk-in closet. This spa-like bath features a Jetted Tub, Double Vanity and a separate shower. Two additional good sized Bedrooms share a Full Bath, providing comfortable accommodation for family or guests. The full unfinished Basement offers endless possibilities for future developmentâ€"whether it's a recreation room, home gym, or additional bedrooms. It also includes a