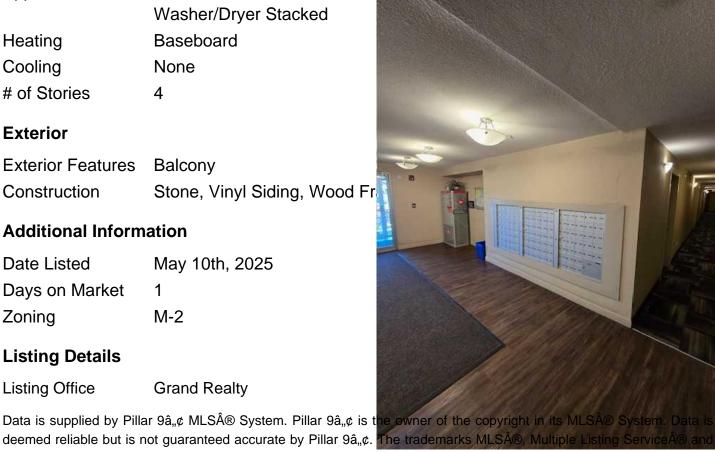

#### Interior

Interior Features Breakfast Bar, Closet Organia

**Appliances** Dishwasher, Electric Stove.

Washer/Dryer Stacked

Heating Baseboard

Cooling None

## **Exterior**

**Exterior Features** Balcony

Construction Stone, Vinyl Siding, Wood Fr

#### **Additional Information**

Date Listed May 10th, 2025

Days on Market

M-2 Zoning

## **Listing Details**

**Grand Realty Listing Office** 

the associated logos are owned by The Canadian Real Estate Association (CREA) and identify the quality of services provided by real estate professionals who are members of CREA. Used under license.