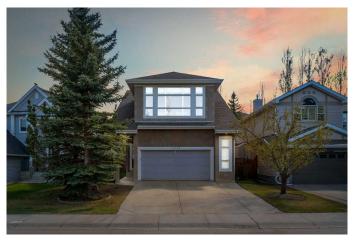

# \$775,000 - 12069 Valley Ridge Drive Nw, Calgary

MLS® #A2219818

## \$775,000

4 Bedroom, 4.00 Bathroom, 2,543 sqft Residential on 0.11 Acres

Valley Ridge, Calgary, Alberta

\*\*\* Priced to Sell Quick - \$50k Price DROP! \*\*\* WOW, WOW, AND WOW â€" FORMER ESTATE SHOWHOME â€" LOADED WITH FEATURES â€" opportunities like this don't come up often. When was the last time you came across a home with INFLOOR HEATING in an OVERSIZED garage? Welcome to 12069 Valley Ridge Drive NW, a beautifully two-storey home nestled in a highly desirable neighborhood, showcasing numerous high-end upgrades. This stunning home offers an inviting layout with 9-foot ceilings, higher quality engineered hardwood floors, a bright gourmet kitchen with maple cabinets, a large island with wine storage, breakfast bar, stainless steel appliances, granite countertops, built-in shelving, and a spacious BUTLER pantry / OR OFFICE. The main floor features a beautiful living room/media area complete with a cozy three-sided fireplace, built-in speakers, and surround sound â€" perfect for entertaining or relaxing family nights. There's also a convenient half bath, mudroom/laundry area Upstairs, enjoy a massive bonus room with high ceilings, area/media room equipped with a 5.1 surround sound system, ideal for a home theatre, gaming, or additional family space. The home's impressive features continue with a double attached heated garage (including a heated garage floor), sprinkler system, two furnaces, central vacuum, and central air conditioning for year-round comfort. This is an excellent choice for family living and long-term