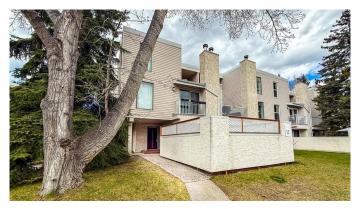

# \$329,900 - 1502, 3500 Varsity Drive Nw, Calgary

MLS® #A2218518

### \$329,900

2 Bedroom, 1.00 Bathroom, 873 sqft Residential on 0.00 Acres

Varsity, Calgary, Alberta

"" OPEN HOUSE: MONDAY, MAY 19, 11:00 AM - 1:00 PM "" Prime location two bedroom, ground level with large private patio. Numerous extras and upgrade. Granite countertops. Hardwood flooring, wood burning fireplace, central air conditioning, fixtures. Parking stall plus visitor parking. Prime location in Varsity minutes to U of C, Brentwood and Market mall. 7-8 minute walk to Brentwood LRT station