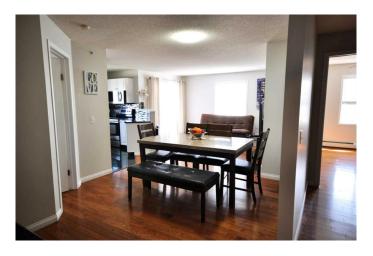

#### \$319,900

2 Bedroom, 2.00 Bathroom, 917 sqft Residential on 0.00 Acres

Somerset, Calgary, Alberta

This beautiful bright top corner unit is fully loaded with upgrades. It has two bedrooms and two full baths. The master bedroom is huge and can easily accommodate a king size bed while the second bedroom is also a very good size. As soon as you enter the unit, you will love the engineered hard wood floors along with gorgeous marble countertops in the kitchen and both bathrooms. The kitchen has also been upgraded with a modern backsplash and stainless steel appliances. This unit sits on the South-East corner of the building so you can enjoy the bright sun daily within the unit or on your covered deck. Such a great location too - the YMCA, library, shopping, C-Train station, etc. are all within a couple blocks. The condo fees covers all major utilities including electricity, heat, and water.

#### Interior

Interior Features See Remarks

Appliances Dishwasher, Electric Stove, Microwave Hood Fan, Refrigerator,

Washer/Dryer Stacked, Window Coverings

Heating Baseboard

Cooling None
Fireplace Yes
# of Fireplaces 1