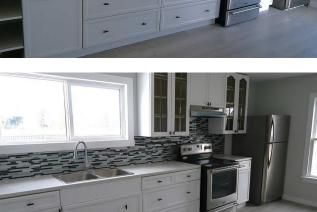

#### \$309,900

3 Bedroom, 1.00 Bathroom, 909 sqft Residential on 0.14 Acres

NONE, Didsbury, Alberta

EXTENSIVELY RENOVATED . LOTS of MODERN WHITE Floor to ceiling kitchen cabinets accented with STAINLESS STEEL APPLIANCES. NEW Electric Panel, Paint ,Flooring and much more .HUGE 50 x 120 Lot . Walk to sports plex and Downtown. BIG back yard with rear lane access lots of extra parking along side of property .Current Land use is residential but with town approval could be zoned back to commercial use . Shows well inside and out .