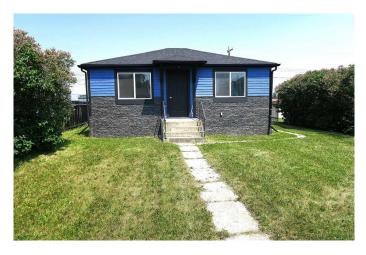

# \$309,900 - 1702 20 Avenue, Didsbury

MLS® #A2217597

#### \$309,900

3 Bedroom, 1.00 Bathroom, 909 sqft Residential on 0.14 Acres

NONE, Didsbury, Alberta

EXTENSIVELY RENOVATED . LOTS of MODERN WHITE Floor to ceiling kitchen cabinets accented with STAINLESS STEEL APPLIANCES. NEW Electric Panel, Paint ,Flooring and much more .HUGE 50 x 120 Lot . Walk to sports plex and Downtown. BIG back yard with rear lane access lots of extra parking along side of property .Current Land use is residential but with town approval could be zoned back to commercial use . Shows well inside and out .