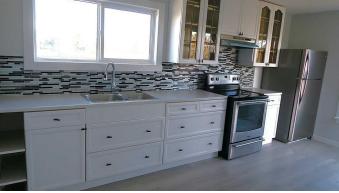

#### \$309,900

3 Bedroom, 1.00 Bathroom, 909 sqft Residential on 0.14 Acres

NONE, Didsbury, Alberta

EXTENSIVELY RENOVATED . LOTS of MODERN WHITE Floor to ceiling kitchen cabinets accented with STAINLESS STEEL APPLIANCES. NEW Electric Panel, Paint ,Flooring and much more .HUGE 50 x 120 Lot . Walk to sports plex and Downtown. BIG back yard with rear lane access lots of extra parking along side of property .Current Land use is residential but with town approval could be zoned back to commercial use . Shows well inside and out .