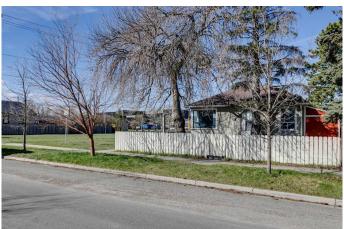

### \$559,000

2 Bedroom, 1.00 Bathroom, 926 sqft Residential on 0.11 Acres

Inglewood, Calgary, Alberta

\*\*OPEN HOUSE Sat May 3 from 2:00pm-3:30pm\*\* Downtown skyline views from this 37.5' x 130' zoned R-CG property. Located on a very quiet street in Inglewood, walking distance to the school, with a spacious and sunny west facing backyard. Charming bungalow with large kitchen, plenty of cabinets, large counter, laminate flooring in the living room and in the 2 bedrooms. Bathroom with tile flooring. Formal dining room also has laminate flooring and a large window. Huge living room with corner windows make this house extra bright! Generous sized storage / laundry room. Fully fenced property. Many updates to this house over the years including the furnace, roof shingles, laundry addition, updated electrical panel, paint, light fixtures, flooring, and plumbing fixtures.