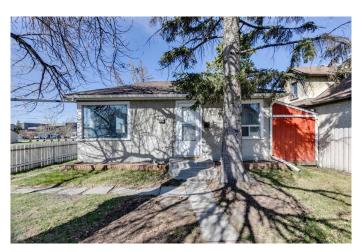

### \$559,000

2 Bedroom, 1.00 Bathroom, 926 sqft Residential on 0.11 Acres

Inglewood, Calgary, Alberta

\*\*OPEN HOUSE Sat May 3 from 2:00pm-3:30pm\*\* Downtown skyline views from this 37.5' x 130' zoned R-CG property. Located on a very quiet street in Inglewood, walking distance to the school, with a spacious and sunny west facing backyard. Charming bungalow with large kitchen, plenty of cabinets, large counter, laminate flooring in the living room and in the 2 bedrooms. Bathroom with tile flooring. Formal dining room also has laminate flooring and a large window. Huge living room with corner windows make this house extra bright! Generous sized storage / laundry room. Fully fenced property. Many updates to this house over the years including the furnace, roof shingles, laundry addition, updated electrical panel, paint, light fixtures, flooring, and plumbing fixtures.