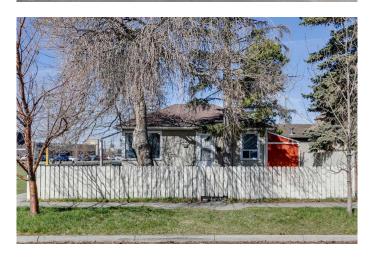

### \$559,000

2 Bedroom, 1.00 Bathroom, 926 sqft Residential on 0.11 Acres

Inglewood, Calgary, Alberta

\*\*OPEN HOUSE Sat May 3 from 2:00pm-3:30pm\*\* Downtown skyline views from this 37.5' x 130' zoned R-CG property. Located on a very quiet street in Inglewood, walking distance to the school, with a spacious and sunny west facing backyard. Charming bungalow with large kitchen, plenty of cabinets, large counter, laminate flooring in the living room and in the 2 bedrooms. Bathroom with tile flooring. Formal dining room also has laminate flooring and a large window. Huge living room with corner windows make this house extra bright! Generous sized storage / laundry room. Fully fenced property. Many updates to this house over the years including the furnace, roof shingles, laundry addition, updated electrical panel, paint, light fixtures, flooring, and plumbing fixtures.