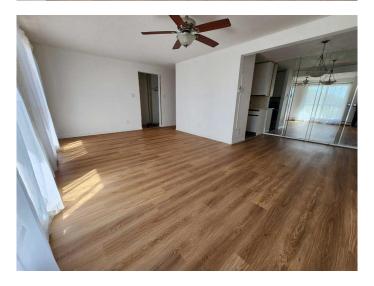

## \$229,900

2 Bedroom, 1.00 Bathroom, 838 sqft Residential on 0.00 Acres

Huntington Hills, Calgary, Alberta

Good starter home or investment property. Steps away from John Diefenbaker Senior High and walking distance to Superstore and public transits. Welcome to this newly renovated 2nd floor 2-bedrooms apartment unit in popular Huntington Hills. It features new LVP flooring, new quartz countertop in the kitchen with new sink and faucet, and new paint, newer bedrooms windows (2024), and tile flooring in the kitchen and bathroom. It has 2 good size bedrooms, large walk in closet in master bedroom, front and back entrances, sunny south facing spacious open living and dining area, sliding door to oversized balcony with open view, and large functional storage room. The 2nd entrance on the back side leads to the assigned parking stall with an electrical plug-in, and many street parking. It closes to schools, shopping, restaurant, public transits, library and swimming pool, and easy access to major roads. \*\* 202 431B Huntsville Crescent NW \*\*

### Interior

Interior Features Quartz Counters

Appliances Dishwasher, Electric Stove, Refrigerator, Window Coverings

Heating Baseboard

Cooling None