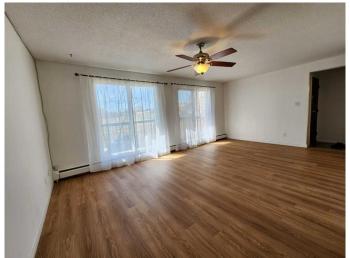

## \$229,900

2 Bedroom, 1.00 Bathroom, 838 sqft Residential on 0.00 Acres

Huntington Hills, Calgary, Alberta

Good starter home or investment property. Steps away from John Diefenbaker Senior High and walking distance to Superstore and public transits. Welcome to this newly renovated 2nd floor 2-bedrooms apartment unit in popular Huntington Hills. It features new LVP flooring, new quartz countertop in the kitchen with new sink and faucet, and new paint, newer bedrooms windows (2024), and tile flooring in the kitchen and bathroom. It has 2 good size bedrooms, large walk in closet in master bedroom, front and back entrances, sunny south facing spacious open living and dining area, sliding door to oversized balcony with open view, and large functional storage room. The 2nd entrance on the back side leads to the assigned parking stall with an electrical plug-in, and many street parking. It closes to schools, shopping, restaurant, public transits, library and swimming pool, and easy access to major roads. \*\* 202 431B Huntsville Crescent NW \*\*

### Interior

Interior Features Quartz Counters

Appliances Dishwasher, Electric Stove, Refrigerator, Window Coverings

Heating Baseboard

Cooling None