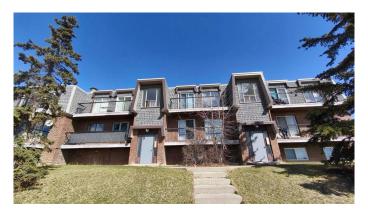

# \$229,900 - 202, 431b Huntsville Crescent Nw, Calgary

MLS® #A2212569

## \$229,900

2 Bedroom, 1.00 Bathroom, 838 sqft Residential on 0.00 Acres

Huntington Hills, Calgary, Alberta

Good starter home or investment property. Steps away from John Diefenbaker Senior High and walking distance to Superstore and public transits. Welcome to this newly renovated 2nd floor 2-bedrooms apartment unit in popular Huntington Hills. It features new LVP flooring, new quartz countertop in the kitchen with new sink and faucet, and new paint, newer bedrooms windows (2024), and tile flooring in the kitchen and bathroom. It has 2 good size bedrooms, large walk in closet in master bedroom, front and back entrances, sunny south facing spacious open living and dining area, sliding door to oversized balcony with open view, and large functional storage room. The 2nd entrance on the back side leads to the assigned parking stall with an electrical plug-in, and many street parking. It closes to schools, shopping, restaurant, public transits, library and swimming pool, and easy access to major roads. \*\* 202 431B Huntsville Crescent NW \*\*

## **Community Information**

Address 202, 431b Huntsville Crescent Nw

Subdivision Huntington Hills

City Calgary
County Calgary
Province Alberta
Postal Code T2K 4W3