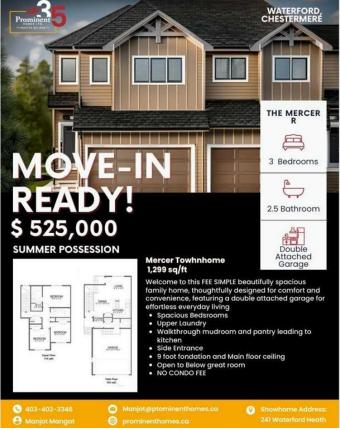

# \$525,000 - 296 Waterford Way, Chestermere

MLS® #A2211026

## \$525,000

3 Bedroom, 3.00 Bathroom, 1,313 sqft Residential on 0.06 Acres

NONE, Chestermere, Alberta

Welcome to this Brand new home built by award winning builder, Prominent Homes, in the Brand New Community of Waterford! This Beautiful townhouse has NO CONDO FEES and features 3 Bedrooms and 2 and half Bathrooms and Double Attached Garage and includes NEW Blinds. THE MAIN floor also features a Gorgeous Kitchen that has an Island, Dining Nook, and Living Room. THE UPPER floor has 3 Bedrooms including a Large Primary Bedroom with a walk in closet and 4 piece Ensuite and Laundry. It also has Alberta New Home Warranty. Possession is September 2025. Call to book your private showing today!

#### **Essential Information**

MLS® # A2211026

Price \$525,000

Bedrooms 3

Bathrooms 3.00

Full Baths 2

Half Baths 1

Square Footage 1,313

Acres 0.06

Year Built 2025

Type Residential

Sub-Type Row/Townhouse

Style 2 Storey

Status Active