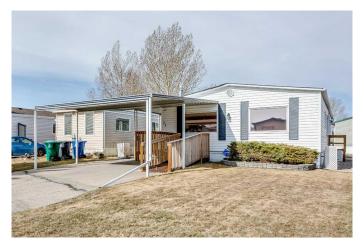

## \$230,000

3 Bedroom, 2.00 Bathroom, 1,153 sqft Mobile on 0.00 Acres

Arbour Lake, Calgary, Alberta

Double Wide Mobile Home siding on green space. Central Air A must to see. This home is siding onto a green space in Watergrove Mobile Park. This home has a large Living Room (17' x 11') with a freestanding gas fireplace. Living room as solar glazed windows. Kitchen has Fridge, Stove Microwave, Dishwasher, with a breakfast nook, Dining Room with built in China Cabinet, 3 Large bedrooms, 3 pc main Bathroom with walk in shower, Large Master bedroom with 2 pc ensuite bathroom and Walk in Closet . Laundry Room with washer and dryer. Covered carport, Paved driveway and handicapped ramp entrance. Closed in porch. 16 x 8 deck Rear Shed is 10 x 10.

## **Amenities**

Utilities Cable Available, Sewer Connected, Electricity Connected, Garbage

Collection

Parking Spaces 2

Parking Carport, Front Drive, Covered

Has Pool Yes