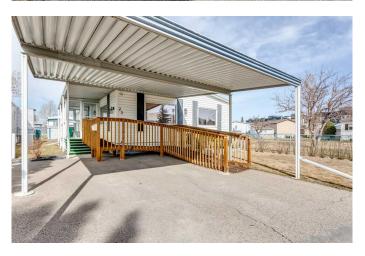

## \$230,000

3 Bedroom, 2.00 Bathroom, 1,153 sqft Mobile on 0.00 Acres

Arbour Lake, Calgary, Alberta

Double Wide Mobile Home siding on green space. Central Air A must to see. This home is siding onto a green space in Watergrove Mobile Park. This home has a large Living Room (17' x 11') with a freestanding gas fireplace. Living room as solar glazed windows. Kitchen has Fridge, Stove Microwave, Dishwasher, with a breakfast nook, Dining Room with built in China Cabinet, 3 Large bedrooms, 3 pc main Bathroom with walk in shower, Large Master bedroom with 2 pc ensuite bathroom and Walk in Closet . Laundry Room with washer and dryer. Covered carport, Paved driveway and handicapped ramp entrance. Closed in porch. 16 x 8 deck Rear Shed is 10 x 10.

## **Amenities**

Utilities Cable Available, Sewer Connected, Electricity Connected, Garbage

Collection

Parking Spaces 2

Parking Carport, Front Drive, Covered

Has Pool Yes