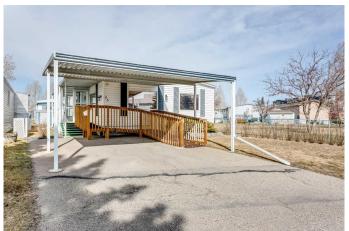

## \$230,000

3 Bedroom, 2.00 Bathroom, 1,153 sqft Mobile on 0.00 Acres

Arbour Lake, Calgary, Alberta

Double Wide Mobile Home siding on green space. Central Air A must to see. This home is siding onto a green space in Watergrove Mobile Park. This home has a large Living Room (17' x 11') with a freestanding gas fireplace. Living room as solar glazed windows. Kitchen has Fridge, Stove Microwave, Dishwasher, with a breakfast nook, Dining Room with built in China Cabinet, 3 Large bedrooms, 3 pc main Bathroom with walk in shower, Large Master bedroom with 2 pc ensuite bathroom and Walk in Closet . Laundry Room with washer and dryer. Covered carport, Paved driveway and handicapped ramp entrance. Closed in porch. 16 x 8 deck Rear Shed is 10 x 10.

## **Amenities**

Utilities Cable Available, Sewer Connected, Electricity Connected, Garbage

Collection

Parking Spaces 2

Parking Carport, Front Drive, Covered

Has Pool Yes