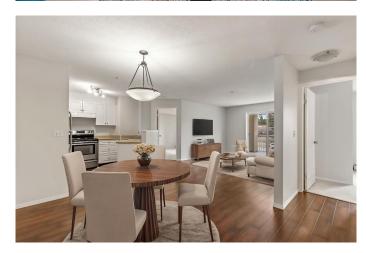

## \$325,000

2 Bedroom, 2.00 Bathroom, 846 sqft Residential on 0.00 Acres

Citadel, Calgary, Alberta

Welcome to this beautifully updated, south-facing condo overlooking serene green space! Enjoy peaceful views and direct access to scenic pathways, parks, and off-leash dog areasâ€"perfect for nature lovers and pet owners alike. Inside, you'll find fresh paint, upgraded flooring, and an abundance of natural light throughout. This bright and airy 2-bedroom, 2-bathroom home offers both comfort and convenience in a vibrant, outdoor-friendly community.

Parking Parking Pad

Interior

Interior Features Breakfast Bar, Built-in Features, Laminate Counters, Open Floorplan

Appliances Dishwasher, Electric Range, Oven, Washer/Dryer

Heating Combination

Cooling None