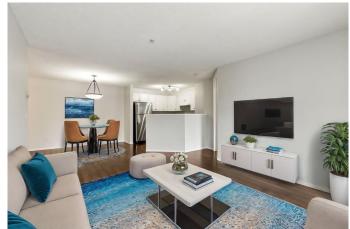

## \$325,000

2 Bedroom, 2.00 Bathroom, 846 sqft Residential on 0.00 Acres

Citadel, Calgary, Alberta

Welcome to this beautifully updated, south-facing condo overlooking serene green space! Enjoy peaceful views and direct access to scenic pathways, parks, and off-leash dog areasâ€"perfect for nature lovers and pet owners alike. Inside, you'll find fresh paint, upgraded flooring, and an abundance of natural light throughout. This bright and airy 2-bedroom, 2-bathroom home offers both comfort and convenience in a vibrant, outdoor-friendly community.

Parking Parking Pad

Interior

Interior Features Breakfast Bar, Built-in Features, Laminate Counters, Open Floorplan

Appliances Dishwasher, Electric Range, Oven, Washer/Dryer

Heating Combination

Cooling None