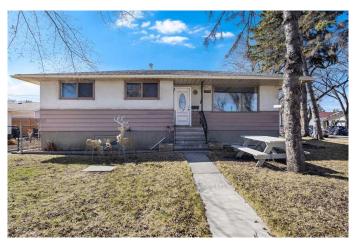

## \$599,900

4 Bedroom, 2.00 Bathroom, 1,051 sqft Residential on 0.15 Acres

Southview, Calgary, Alberta

An incredible opportunity awaits with this versatile property, situated on an M-CG zoned lotâ€"ideal for future redevelopment into townhomes or a fourplex (per City of Calgary zoning guidelines). Currently tenant-occupied, this home offers the flexibility to hold as a revenue property or move in and renovate over time to build equity. The home features solid bones and is located in a highly accessible area with excellent proximity to shopping, major thoroughfares, Bus Rapid Transit, and downtown Calgary. A double detached garage adds further value and rental potential. Whether you're an investor, developer, or savvy homebuyer, this is a rare chance to capitalize on a growing area!

#### **Essential Information**

MLS® # A2210728 Price \$599,900

Bedrooms 4

Bathrooms 2.00

Full Baths 2

Square Footage 1,051 Acres 0.15 Year Built 1957

Type Residential
Sub-Type Detached
Style Bungalow

Status Active