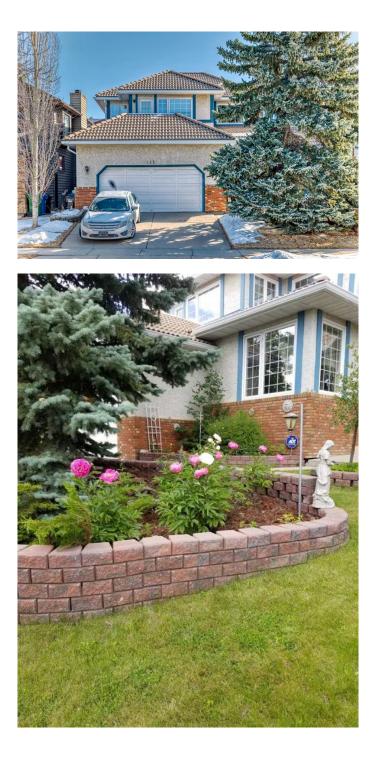

#### \$799,900

4 Bedroom, 3.00 Bathroom, 2,562 sqft Residential on 0.13 Acres

Edgemont, Calgary, Alberta

Nestled in the prestigious Estate area of Edgemont, Edenwold, this expansive 2-storey home offers an unparalleled blend of luxury and natural beauty. Perched on the Hill, directly across from the breathtaking Edgemont hill, residents are treated to stunning south-facing views overlooking Calgary. Steps from your front door, the magnificent hill beckons with its scenic pathways, perfect for hiking, biking, and savoring both sunrises and sunsets. Spanning over 2,550 square feet above grade, plus a fully developed basement adding another 1,000+ square feet, this 4-bedroom residence is designed for comfort and versatility. The main level features a beautifully renovated kitchen that flows seamlessly into an open-concept eating nook and living room, complete with a cozy gas-burning fireplace, while a formal dining room and a flexible office or den space provide elegant options for entertaining or working from home. Off the eating nook, a spacious deck overlooks a mature, landscaped backyard, ideal for outdoor relaxation. The upper level boasts a generously sized primary bedroom with a 5-piece ensuite and walk-in closet, alongside two additional bedrooms, a 4-piece bathroom, and a study with a south-facing balcony showcasing captivating city vistas. Downstairs, the fully finished basement is roughed in for bathroom plumbing and offers a fourth bedroom with a walk-in closet, plus ample room for a recreation area, games room, or

media space. Edgemont's appeal is unmatched, with top-tier schools, endless trails, vast green spaces, and proximity to Nose Hill Park and the University of Calgary just a short drive away. Don't miss your chance to own this remarkable home in one of Edgemont's most coveted locales.

### **Community Information**

| Address     | 315 Edenwold Drive Nw |
|-------------|-----------------------|
| Subdivision | Edgemont              |
| City        | Calgary               |
| County      | Calgary               |
| Province    | Alberta               |
| Postal Code | T3A 3X9               |
|             |                       |

#### Exterior

| Exterior Features | Private Entrance, Private Yard                                                       |
|-------------------|--------------------------------------------------------------------------------------|
| Lot Description   | Back Yard, Front Yard, Landscaped, Level, Rectangular Lot, See Remarks, Treed, Views |
|                   | Nemarks, freed, views                                                                |
| Roof              | Concrete                                                                             |
| Construction      | Brick, Stucco                                                                        |
| Foundation        | Poured Concrete                                                                      |