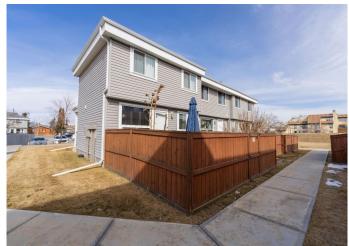

#### **Exterior**

Exterior Features Garden

Lot Description Back Yard, Garden, Corner Lot

Roof Asphalt Shingle

Construction Vinyl Siding, Wood Frame, Post & Beam

Foundation Poured Concrete