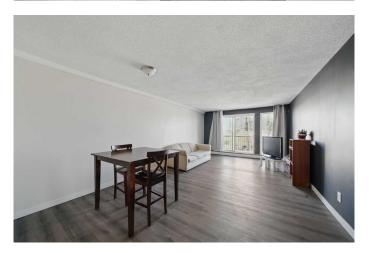

This well-maintained unit boasts large windows that flood the space with natural light, creating a warm and inviting atmosphere. Enjoy relaxing on your private balcony or take advantage of the building's secure underground parking with 1 assigned stall.

## Interior

Interior Features See Remarks

Appliances Range Hood, Refrigerator, Stove(s), Window Coverings

Heating Baseboard

Cooling None