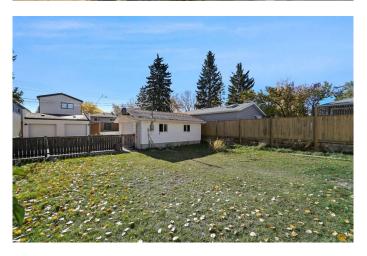

### \$949,000

5 Bedroom, 2.00 Bathroom, 1,016 sqft Residential on 0.14 Acres

Killarney/Glengarry, Calgary, Alberta

Attention Builders & Developers! This is an amazing opportunity to secure a prime redevelopment property in the highly sought-after community of Killarney. Located on a rare cul-de-sac, this expansive 50' x 120' lot offers endless possibilities for new construction. With a desirable south-facing backyard, the property provides the perfect setting for a sun-filled home or multi-unit development. Surrounded by tree-lined streets and close to parks, schools, shopping, and transit, this location is ideal for future homeowners seeking both convenience and charm. This property is being sold for land valueâ€"don't miss your chance to capitalize on this exceptional investment opportunity!

#### **Exterior**

Exterior Features None

Lot Description Back Lane, City Lot Roof Asphalt Shingle

Construction Wood Frame

Foundation Poured Concrete