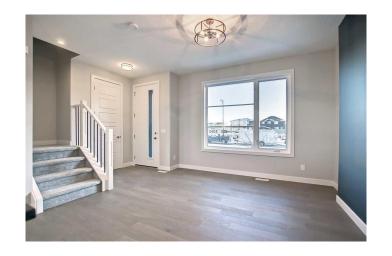

Step inside to discover soaring 9-foot ceilings on the main floor, creating an expansive and airy atmosphere throughout. The chef-inspired kitchen boasts pristine quartz countertops, while elegant engineered hardwood flooring flows seamlessly across the main level. Designed with both style and practicality in mind, the home features a built-in hook and shelf at the rear entry, perfect for keeping your space organized and clutter-free.

This exceptional townhouse is a must-see for those looking for a contemporary lifestyle in a welcoming community. Please note: Front elevation and interior photos are of the same model for illustration purposes only and may differ from the subject home. Actual finishes, colours, and options (such as the electric fireplace and secondary paint colours) may vary. Call today!