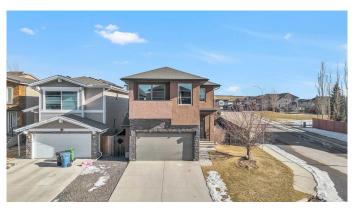

### \$799,000

3 Bedroom, 3.00 Bathroom, 2,419 sqft Residential on 0.12 Acres

Walden, Calgary, Alberta

\*\*\*Join us for an open house on Saturday, April 5, from 2 to 4 PM â€" your future home is waiting!\*\*\* RARE OPPORTUNITY â€" HIGHLY UPGRADED CORNER LOT HOME WITH 9' CEILINGS ON BOTH LEVELS! This exceptionally upgraded 2,421 sq. ft. estate home is a rare findâ€"they don't build them like this anymore! Located on a sun-drenched CORNER LOT, this property offers incredible upgrades inside and out, setting it apart from the rest. Step inside to an open-concept main floor featuring 9' ceilings, 8' TALL DOORS, built-in speakers, and OVERSIZED WINDOWS that flood the space with natural light. The chef's kitchen boasts custom 42― espresso cabinetry, deep granite countertops, an oversized island, high-end stainless steel appliances, and a walk-through pantry. The living room features a beautiful fireplace, while a dedicated OFFICE with double French doors provides the perfect workspace. Upstairs, 9' HIGH CEILINGS continueâ€"a rare upgradeâ€"enhancing the spacious BONUS ROOM and three large bedrooms. The primary suite is a private retreat, complete with a spa-inspired 5-piece ensuite, dual sinks, a granite bench in the oversized shower, a soaker tub, and a walk-through closet that connects to the UPPER LEVEL LAUNDRY ROOM. The PRIVATE BALCONY is perfect for relaxing with morning coffee. The fully landscaped backyard is designed for year-round enjoyment with a covered deck,

two gazebos, a hot tub, and underground irrigation. The stucco & stone exterior adds to the home's timeless appeal. Features include: 9' ceilings on BOTH levels – extremely rare! Upgraded 8' doors throughout, Built-in speaker system throughout the home, Air conditioning & central vacuum system, Double attached garage (insulated) with man door, Fully fenced yard with underground irrigation and much more! Located ACROSS FROM THE PARK and just minutes from shopping, dining, and amenities, this home offers a rare combination of upgrades, space, and UNBEATABLE LOCATION. Homes like this don't come up often – book your showing today before it's gone!

#### **Exterior**

Exterior Features Balcony, Garden, Lighting, Playground, Private Yard

Lot Description Back Yard, Corner Lot, Landscaped, Level, Private

Roof Asphalt Shingle

Construction Stone, Stucco, Wood Frame