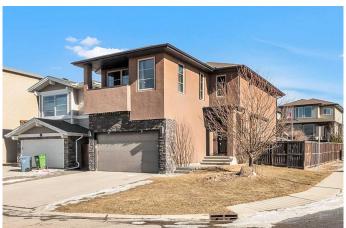

### \$799,000

3 Bedroom, 3.00 Bathroom, 2,419 sqft Residential on 0.12 Acres

Walden, Calgary, Alberta

\*\*\*Join us for an open house on Saturday, April 5, from 2 to 4 PM â€" your future home is waiting!\*\*\* RARE OPPORTUNITY â€" HIGHLY UPGRADED CORNER LOT HOME WITH 9' CEILINGS ON BOTH LEVELS! This exceptionally upgraded 2,421 sq. ft. estate home is a rare findâ€"they don't build them like this anymore! Located on a sun-drenched CORNER LOT, this property offers incredible upgrades inside and out, setting it apart from the rest. Step inside to an open-concept main floor featuring 9' ceilings, 8' TALL DOORS, built-in speakers, and OVERSIZED WINDOWS that flood the space with natural light. The chef's kitchen boasts custom 42― espresso cabinetry, deep granite countertops, an oversized island, high-end stainless steel appliances, and a walk-through pantry. The living room features a beautiful fireplace, while a dedicated OFFICE with double French doors provides the perfect workspace. Upstairs, 9' HIGH CEILINGS continueâ€"a rare upgradeâ€"enhancing the spacious BONUS ROOM and three large bedrooms. The primary suite is a private retreat, complete with a spa-inspired 5-piece ensuite, dual sinks, a granite bench in the oversized shower, a soaker tub, and a walk-through closet that connects to the UPPER LEVEL LAUNDRY ROOM. The PRIVATE BALCONY is perfect for relaxing with morning coffee. The fully landscaped backyard is designed for year-round enjoyment with a covered deck,

two gazebos, a hot tub, and underground irrigation. The stucco & stone exterior adds to the home's timeless appeal. Features include: 9' ceilings on BOTH levels – extremely rare! Upgraded 8' doors throughout, Built-in speaker system throughout the home, Air conditioning & central vacuum system, Double attached garage (insulated) with man door, Fully fenced yard with underground irrigation and much more! Located ACROSS FROM THE PARK and just minutes from shopping, dining, and amenities, this home offers a rare combination of upgrades, space, and UNBEATABLE LOCATION. Homes like this don't come up often – book your showing today before it's gone!

#### **Exterior**

Exterior Features Balcony, Garden, Lighting, Playground, Private Yard

Lot Description Back Yard, Corner Lot, Landscaped, Level, Private

Roof Asphalt Shingle

Construction Stone, Stucco, Wood Frame