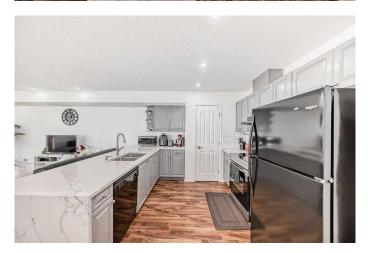

## \$435,000

3 Bedroom, 3.00 Bathroom, 1,357 sqft Residential on 0.04 Acres

Saddle Ridge, Calgary, Alberta

Welcome to this well-kept ready to move in townhouse with 3 bed, 2.5 bath and a WALKOUT BASEMENT. New QUARTZ COUNTERTOPS, FRESHLY PAINTED with lots of upgrades, front attached garage. Close to the train station, YMCA, playgrounds, Schools, Grocery stores etc. Book your showing today!!

#### Interior

Interior Features Stone Counters, Quartz Counters, Separate Entrance
Appliances Dishwasher, Dryer, Refrigerator, Washer, Electric Stove

Heating Forced Air

Cooling None
Has Basement Yes

Basement Full, Unfinished, Exterior Entry, Walk-Out