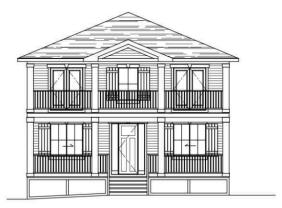

## \$675,000

2 Bedroom, 3.00 Bathroom, 1,754 sqft Residential on 0.10 Acres

Lakewood Meadows, Strathmore, Alberta

Welcome Home to Lakewood, Strathmoreâ€"Your Dream, Your Way!

Ready to build your dream home? Kelly Kustom Homes is offering an exciting opportunity in the vibrant Lakewood community! Picture yourself in this beautiful new construction featuring 3 bedrooms, 2.5 bathrooms, and luxurious comforts designed with your lifestyle in mind.

Lakewood isn't just a communityâ€"it's a

FRONT ELEVATION

lifestyle! Enjoy walking trails, charming ponds, lush green spaces, and the convenience of schools, shops, and amenities close by. Plus, exciting future developments like a private swimmable lake, recreational canals, parks, playgrounds, pickleball courts, and so much more are on their way!