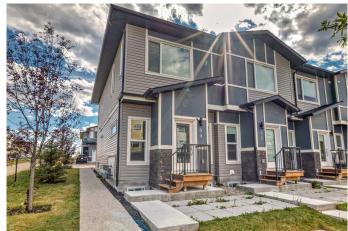

# \$489,900 - 99 Saddlestone Drive Ne, Calgary

MLS® #A2206765

## \$489,900

3 Bedroom, 3.00 Bathroom, 1,538 sqft Residential on 1.12 Acres

Saddle Ridge, Calgary, Alberta

CORNER HOUSE, BACKING ON TO GREEN SPACE WITH LOW CONDO FEES. OPEN CONCEPT FLOOR PLAN. MAIN FLOOR KITCHEN FEATURES QUARTZ COUNTERTOP, STAINLESS STEEL APPLIANCES, CHIMEY HOOD FAN, KITCHEN ISLAND WITH PANTRY. UPSTAIRS HAS 3 SPACIOUS BEDROOM 2 FULL BATHROOMS. BACKDOOR ENTRY. UNFINSHED BASEMENT WITH POTENTIAL TO BUILD BEDROOM /REC ROOM. CLOSE TO ALL AMENTIES LIKE CTRAIN GYM SCHOOLS SHOPPING. MUST SEE.

### **Essential Information**

MLS® # A2206765 Price \$489,900

Bedrooms 3 Bathrooms 3.00

Full Baths 2

Half Baths 1

Square Footage 1,538 Acres 1.12 Year Built 2021

Type Residential

Sub-Type Row/Townhouse