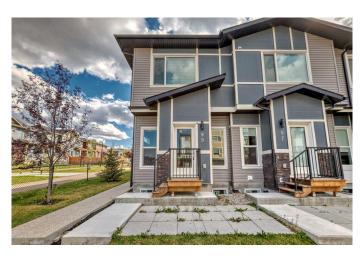

# \$489,900 - 99 Saddlestone Drive Ne, Calgary

MLS® #A2206765

## \$489,900

3 Bedroom, 3.00 Bathroom, 1,538 sqft Residential on 1.12 Acres

Saddle Ridge, Calgary, Alberta

CORNER HOUSE, BACKING ON TO GREEN SPACE WITH LOW CONDO FEES. OPEN CONCEPT FLOOR PLAN. MAIN FLOOR KITCHEN FEATURES QUARTZ COUNTERTOP, STAINLESS STEEL APPLIANCES, CHIMEY HOOD FAN, KITCHEN ISLAND WITH PANTRY. UPSTAIRS HAS 3 SPACIOUS BEDROOM 2 FULL BATHROOMS. BACKDOOR ENTRY. UNFINSHED BASEMENT WITH POTENTIAL TO BUILD BEDROOM /REC ROOM. CLOSE TO ALL AMENTIES LIKE CTRAIN GYM SCHOOLS SHOPPING. MUST SEE.

### **Essential Information**

MLS® # A2206765 Price \$489,900

Bedrooms 3 Bathrooms 3.00

Full Baths 2

Half Baths 1

Square Footage 1,538 Acres 1.12 Year Built 2021

Type Residential

Sub-Type Row/Townhouse