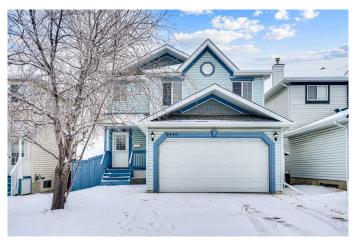

# \$649,000

3 Bedroom, 3.00 Bathroom, 1,372 sqft Residential on 0.09 Acres

Hidden Valley, Calgary, Alberta

Welcome home to this bright two storey home in the beautiful North West community of Hidden Valley. Featuring open floor concept with spacious greatroom, dining room with patio door leading to a large balcony, kitchen with lots of cabinets and granite counter top. Upper floor with very spacious bonus, plus three bedrooms with a full bathroom equipped with jetted tub. Fully finished walkout to grade basement, bright with large windows and door to a large covered patio. Double attached front drive garage. Fully financed, private yard. very conveniently located to public transit, schools, shopping. This is your opportunity to own and enjoy living in this great home that has a lot to offer at a great price.

### **Essential Information**

MLS® # A2206054 Price \$649,000

Bedrooms 3 Bathrooms 3.00

Full Baths 2 Half Baths 1

Square Footage 1,372 Acres 0.09 Year Built 1998

Type Residential Sub-Type Detached

Style 2 Storey Split