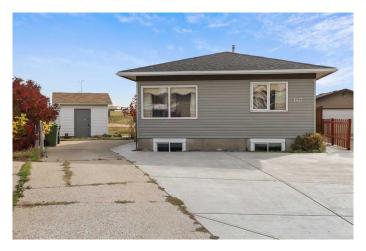

# \$550,000 - 140 Aberfoyle Close Ne, Calgary

MLS® #A2204208

#### \$550,000

5 Bedroom, 2.00 Bathroom, 961 sqft Residential on 0.12 Acres

Abbeydale, Calgary, Alberta

**INVESTOR ALERT!** This well-maintained bungalow sits on a spacious pie lot and offers incredible income potential. With FIVE bedrooms and two bathrooms, the home features two separate living spacesâ€"one on each level. Recent updates include new siding, roof, windows, flooring, and A/C, all completed in 2022. The bright main floor has a functional layout with a tucked-away kitchen and dining area, featuring a gas stove, stylish backsplash, updated cabinetry, and plenty of cupboard space. The cozy family room has a large window, allowing for plenty of natural light, and three generously sized bedrooms with ample closet space complete the main level. The fully renovated illegal BASEMENT SUITE has all-new vinyl flooring, fresh paint, and updated trim, offering two bedrooms, a three-piece bathroom, a full kitchen, and a spacious family room. Each basement bedroom also has MASSIVE egress compliant windows! Additional features include a newer high-efficiency furnace, a newer hot water tank, a laundry room, and plenty of storage. The low-maintenance backyard boasts a beautiful deck, a fire pit area, and a storage shed, with ample parking for an RV, trailer, or up to six vehicles. Smart home features like WiFi-enabled switches add convenience. This incredible opportunity won't lastâ€"schedule your viewing today!

Built in 1981

# **Essential Information**

| MLS® #         | A2204208    |
|----------------|-------------|
| Price          | \$550,000   |
| Bedrooms       | 5           |
| Bathrooms      | 2.00        |
| Full Baths     | 2           |
| Square Footage | 961         |
| Acres          | 0.12        |
| Year Built     | 1981        |
| Туре           | Residential |
| Sub-Type       | Detached    |
| Style          | Bungalow    |
| Status         | Active      |

## Exterior

| Exterior Features | None                                                       |
|-------------------|------------------------------------------------------------|
| Lot Description   | Back Yard, Landscaped, No Neighbours Behind, Irregular Lot |
| Roof              | Asphalt Shingle                                            |
| Construction      | Wood Frame                                                 |