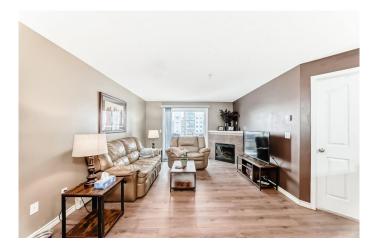

# \$314,999

2 Bedroom, 2.00 Bathroom, 846 sqft Residential on 0.02 Acres

Downtown, Cochrane, Alberta

Back on the market (due to buyer financing)LOCATION LOCATION! Welcome to downtown living! The Pointe of View Condos are situated in the heart of downtown Cochrane, perfect walking distance for all necessary amenities! This charming 845 square foot condo offers the perfect blend of comfort and convenience. It features two spacious bedrooms and two full bathrooms. one of which is the ensuite that flows through the massive walk-in closet in the primary bedroom. The living room features a cozy gas fireplace, ideal for the cold Alberta winter months. The kitchen is equipped with ample cabinet space for all your kitchen gadgets!! Enjoy the added convenience of in-suite laundry and a dedicated space for storage and organization. This is an excellent unit in a prime location, it won't last long!

## Interior

Interior Features Walk-In Closet(s)

Appliances Dishwasher, Electric Stove, Refrigerator, Washer/Dryer

Heating Baseboard

Cooling None
Fireplace Yes
# of Fireplaces 1

Fireplaces Gas