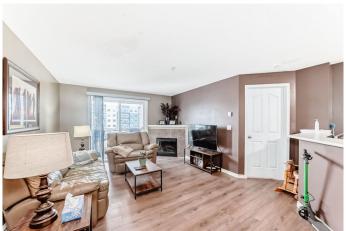

# \$314,999

2 Bedroom, 2.00 Bathroom, 846 sqft Residential on 0.02 Acres

Downtown, Cochrane, Alberta

Back on the market (due to buyer financing)LOCATION LOCATION! Welcome to downtown living! The Pointe of View Condos are situated in the heart of downtown Cochrane, perfect walking distance for all necessary amenities! This charming 845 square foot condo offers the perfect blend of comfort and convenience. It features two spacious bedrooms and two full bathrooms. one of which is the ensuite that flows through the massive walk-in closet in the primary bedroom. The living room features a cozy gas fireplace, ideal for the cold Alberta winter months. The kitchen is equipped with ample cabinet space for all your kitchen gadgets!! Enjoy the added convenience of in-suite laundry and a dedicated space for storage and organization. This is an excellent unit in a prime location, it won't last long!

## Interior

Interior Features Walk-In Closet(s)

Appliances Dishwasher, Electric Stove, Refrigerator, Washer/Dryer

Heating Baseboard

Cooling None
Fireplace Yes
# of Fireplaces 1

Fireplaces Gas