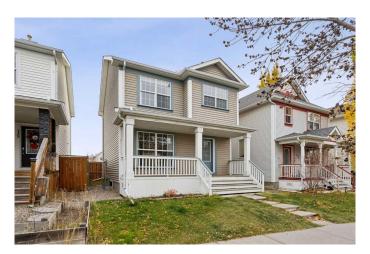

# \$550,000 - 139 Prestwick Crescent Se, Calgary

MLS® #A2202443

## \$550,000

3 Bedroom, 2.00 Bathroom, 1,122 sqft Residential on 0.07 Acres

McKenzie Towne, Calgary, Alberta

Front Porch style home! Ideal family home with many upgrades, attic insulation R50, a newer HWT tank, recent asphalt shingles, newer vinyl plank flooring, newer carpeting up and down, a newer kitchen stove, upgraded lighting, a newer main floor toilet, and a newer retractable screen added to the front entrance. The home has 3 bedrooms up. The lower level has a finished recreation room, a large flex room, laundry, and a utility room. There is a large deck off the back and the back yard is fenced. The home is well located and close to schools, shopping, transit, paths, parks, and all amenities. Easy to view! Vacant!