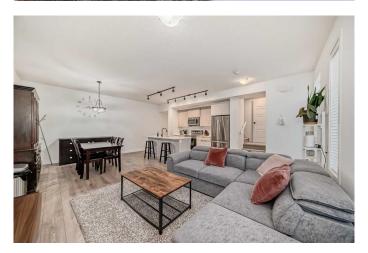

The open-concept main floor is bright and inviting, with contemporary finishes, a well-appointed kitchen, and a spacious living and dining area. A large balcony extends the living space, ideal for morning coffee or relaxing in the evening. A half bath on the main level adds convenience, and low condo fees make this an excellent opportunity for buyers looking for a low-maintenance lifestyle. Visitor parking is also conveniently located nearby.

### Interior

Interior Features Kitchen Island, No Animal Home, No Smoking Home, Open Floorplan,

Quartz Counters

Appliances Dishwasher, Dryer, Electric Stove, Microwave Hood Fan, Refrigerator,

Washer

Heating Forced Air, Central