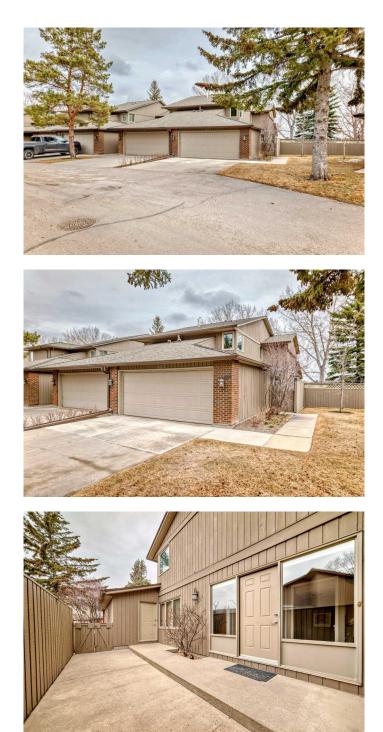

#### \$624,900

2 Bedroom, 3.00 Bathroom, 1,798 sqft Residential on 0.00 Acres

Midnapore, Calgary, Alberta

The Absolute Best location, Best lot & the Best exposure. Backing directly onto and siding onto Fish Creek Park. A rare opportunity to live on the ridge enjoying nature right off your deck. This end unit features a secluded fenced court for total privacy. The front foyer is inviting & spacious and leads to a efficiently designed kitchen, large dining area & eating nook with views to the park. You will love the living room with vaulted ceilings boasting a wood burning fireplace on one side & wall of windows on the other with sweeping views of Fish Creek Park. The main floor also features an office & 2 piece bath conveniently located just off the front entrance. Upstairs you'll find the large primary bedroom with its own cozy fireplace, large walk-in closet & 5 piece ensuite, a spacious 2nd bedroom & renovated 4 piece bath. The lower level has a media room, flex area & tons of storage. Other features include high end efficiency furnace, tankless hot water system and all upper windows are low e triple pane windows. Enjoy living in this lake community that include full lake amenities. Meticulously kept, light & bright throughout, warm & inviting.

# Amenities

| Amenities      | Beach Access, Boating  |
|----------------|------------------------|
| Parking Spaces | 4                      |
| Parking        | Double Garage Attached |
| # of Garages   | 2                      |

## Exterior

| Exterior Features | Private Entrance, Private Yard, Playground                                       |
|-------------------|----------------------------------------------------------------------------------|
| Lot Description   | Backs on to Park/Green Space, Landscaped, No Neighbours Behind, Greenbelt, Treed |
| Roof              | Asphalt                                                                          |
| Construction      | Wood Frame, Wood Siding                                                          |
| Foundation        | Poured Concrete                                                                  |