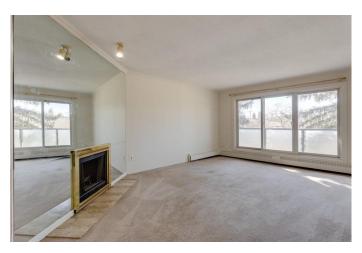

### \$159,900

1 Bedroom, 1.00 Bathroom, 705 sqft Residential on 0.00 Acres

Greenview, Calgary, Alberta

TOP FLOOR Unit with WEST FACING
Balcony! Welcome to Landmark Gardens! One
bedroom 1 bath unit with a incredibly spacious
layout, Large living room and Primary
bedroom! Unit has been freshly painted
&carpets professionally cleaned. Generous
sized rooms, separate dining/office area,
fireplace and underground secured parking!
Laundry located on every floor! Close to major
routes, amenities, airport and shopping!

#### Interior

Interior Features Vinyl Windows, Laminate Counters, See Remarks
Appliances Dishwasher, Refrigerator, Stove(s), Range Hood

Heating Baseboard

Cooling None Fireplace Yes