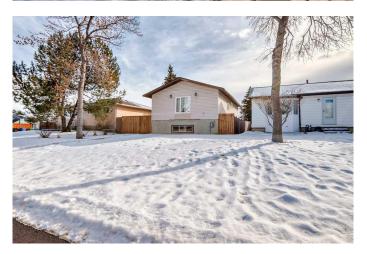

### \$589,000

3 Bedroom, 2.00 Bathroom, 1,652 sqft Residential on 0.11 Acres

Dover, Calgary, Alberta

GREAT INVESTMENT PROPERTY. Live up and rent down. NEW LEGAL SUITE completed 2025. Home has undergone extensive reno's in the past year. New roof in 2024, 2 new furnaces and hot water tanks in 2024. Live up or rent out the upstairs. Basement suite has separate entrance. Upstairs and basement have separate laundry rooms. New counter tops, flooring, doors and bathrooms. Open floor concept. Front yard opens up to a tree lined pathway and the south facing backyard offers unique outdoor potential. New fencing was put up last year. Lots of room for the kids to play or for you to entertain. Close to transportation, schools, daycare and shopping. Don't miss out on this great opportunity.

#### **Essential Information**

MLS® # A2196770 Price \$589,000

Bedrooms 3
Bathrooms 2.00

Full Baths 2

Square Footage 1,652

Acres 0.11 Year Built 1970

Type Residential Sub-Type Detached

Style Bi-Level
Status Active

#### **Exterior**

Exterior Features Private Yard, Fire Pit

Lot Description Back Lane, Back Yard, Level, Rectangular Lot

Roof Asphalt Shingle Construction Vinyl Siding

Foundation Poured Concrete