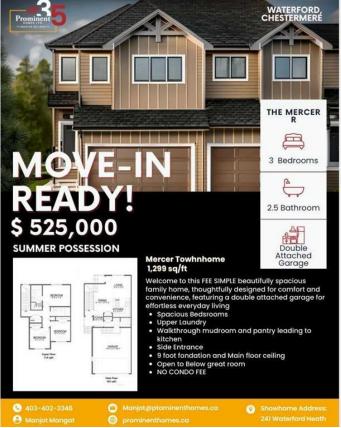

## \$525,000

3 Bedroom, 3.00 Bathroom, 1,316 sqft Residential on 0.06 Acres

NONE, Chestermere, Alberta

Welcome to this Brand new home built by award winning builder, Prominent Homes, in the Brand New Community of Waterford! This Beautiful townhouse has NO CONDO FEES and features 3 Bedrooms and 2 and half Bathrooms and Double Attached Garage and includes blinds! THE MAIN floor also features a Gorgeous Kitchen that has an Island, Dining Nook, and Living Room. THE UPPER floor has 3 Bedrooms including a Large Primary Bedroom with a walk in closet and 4 piece Ensuite and Laundry. It also has Alberta New Home Warranty. Possession is June 2025. Call to book your private showing today!

### **Essential Information**

MLS® # A2196076

Price \$525,000

Bedrooms 3

Bathrooms 3.00

Full Baths 2

Half Baths 1

Square Footage 1,316