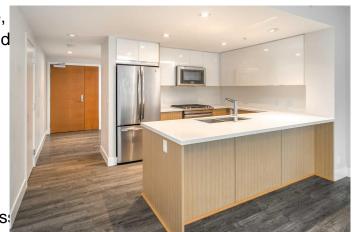

## \$499,000

2 Bedroom, 2.00 Bathroom, 1,012 sqft Residential on 0.00 Acres

Downtown East Village, Calgary, Alberta

Welcome to luxury living in the Pulse tower of Calgary's prestigious Evolution complex. located in the heart of vibrant East Village. This stunning 1,012 SqFt condo offers 2 bedrooms plus a den, 2 full bathrooms, and breathtaking panoramic views of the city skyline and Bow River. Designed for both comfort and style, the open-concept living and dining areas are bathed in natural light from floor-to-ceiling windows, creating a perfect space for entertaining. The gourmet kitchen boasts sleek quartz countertops, high-end stainless steel appliances, and a gas stove, making it a chef's dream. The serene primary bedroom features Southeast views of the Bow River and Saddledome, a spacious walk-through closet, and a luxurious 4-piece ensuite with in-floor heating and premium fixtures. The well-sized secondary bedroom offers comfort and privacy, sharing a beautifully appointed 3-piece bathroom, also with in-floor heating. A dedicated office/den provides the perfect workspace, while additional conveniences include in-suite laundry, underground secured parking, and a separate storage locker. Evolution residents enjoy premium amenities, including a 24-hour concierge, security services, a recreation room, a fully equipped fitness center with a sauna and steam room, and a rooftop patio with a gas BBQâ€"ideal for entertaining and enjoying stunning sunrises. Situated in East Village, this home offers an unparalleled urban lifestyle with access to parks, playgrounds, a

#### Interior

Interior Features Kitchen Island, No Animal Home, No Smoking Home, Quartz Counters

Appliances Dishwasher, Gas Stove,

Washer/Dryer Stacked, Wind

Heating Forced Air Cooling Central Air