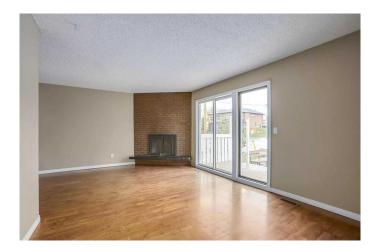

## \$555,000

5 Bedroom, 2.00 Bathroom, 1,140 sqft Residential on 0.07 Acres

Tuxedo Park, Calgary, Alberta

Located across from Tuxedo Park and an expansive green space, this 1/2 duplex offers 2 fully rented legal suites. Upstairs is a self contained unit with 3 bedrooms, 1 full bathroom and laundry. The principal areas of the main floor are well sized including a family sized kitchen, adjacent dining room and large living room with wood burning fireplace. The lower legal suite is also private and self contained with large principal rooms, 2 bedrooms + den/storage, full bathroom and full sized laundry. This property is in an ideal location, with easy access to centre street and 4th street, downtown, the airport and a multitude of amenities, shops and services. Most photos provided are from before tenants resided in the home. Current rents are \$1550 up and \$1250 down.

#### Interior

Interior Features Storage

Appliances Dishwasher, Dryer, Refrigerator, Stove(s), Washer

Heating Forced Air

Cooling None
Fireplace Yes