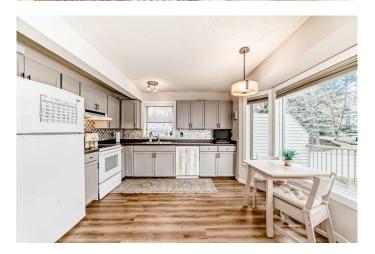

# \$491,000

2 Bedroom, 2.00 Bathroom, 1,349 sqft Residential on 0.00 Acres

Patterson, Calgary, Alberta

Welcome to this charming end-unit, two-storey townhome located in the sought-after community of Patterson. Thoughtfully designed for both comfort and practicality, this home features a single attached garage and a full driveway, providing ample parking in a quiet, well-established neighborhood. Inside, you'll be greeted by large, sun-filled windows that bathe the space in natural light, creating a bright and inviting atmosphere. The main floor boasts an open-concept living and dining area, highlighted by a cozy gas fireplaceâ€"ideal for relaxing evenings or entertaining guests. The well-appointed kitchen offers generous cabinet and counter space, along with a window over the sink for added brightness. Step directly out onto the back deckâ€"perfect for al fresco dining or morning coffeeâ€"complete with steps leading to a green space, ideal for dog walks or enjoying the outdoors. A convenient two-piece bath and main-floor laundry enhance the functionality of the layout.

#### Interior

Interior Features Closet Organizers, No Smoking Home, Open Floorplan, Ceiling Fan(s)

Appliances Dishwasher, Electric Stove, Garage Control(s), Microwave, Refrigerator,

Washer/Dryer

Heating Forced Air