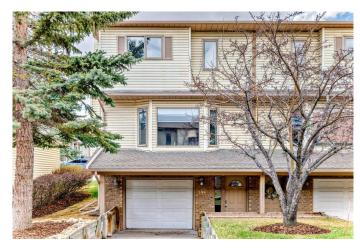

# \$491,000 - 198 Patina Park Sw, Calgary

MLS® #A2193564

# \$491,000

2 Bedroom, 2.00 Bathroom, 1,349 sqft Residential on 0.00 Acres

Patterson, Calgary, Alberta

Welcome to this charming end-unit, two-storey townhome located in the sought-after community of Patterson. Thoughtfully designed for both comfort and practicality, this home features a single attached garage and a full driveway, providing ample parking in a quiet, well-established neighborhood. Inside, you'll be greeted by large, sun-filled windows that bathe the space in natural light, creating a bright and inviting atmosphere. The main floor boasts an open-concept living and dining area, highlighted by a cozy gas fireplaceâ€"ideal for relaxing evenings or entertaining guests. The well-appointed kitchen offers generous cabinet and counter space, along with a window over the sink for added brightness. Step directly out onto the back deckâ€"perfect for al fresco dining or morning coffeeâ€"complete with steps leading to a green space, ideal for dog walks or enjoying the outdoors. A convenient two-piece bath and main-floor laundry enhance the functionality of the layout.

# **Community Information**

Address 198 Patina Park Sw

Subdivision Patterson
City Calgary
County Calgary
Province Alberta
Postal Code T3H 3E3