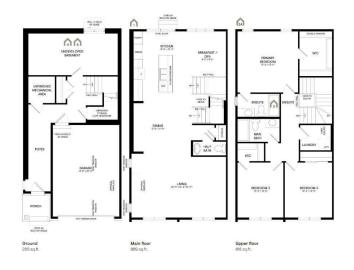

## **Essential Information**

MLS® # A2181226 Price \$529,900

Bedrooms 3
Bathrooms 3.00
Full Baths 2
Half Baths 1

Square Footage 1,768
Acres 0.10
Year Built 2025

Type Residential

Sub-Type Semi Detached

Style Side by Side, 3 Storey

#### Interior

Interior Features Stone Counters, Granite Counters, Kitchen Island, Open Floorplan,

Pantry, Smart Home, Walk-In Closet(s)

Appliances Dishwasher, Dryer, Electric Range, Microwave Hood Fan, Refrigerator,